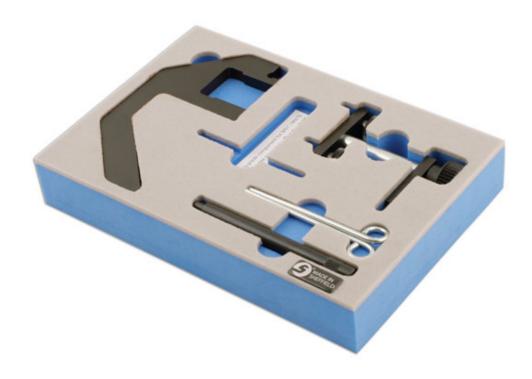

## **Timing Tool Kit - for BMW, Land Rover**

This set of tools enables the correct timing to be maintained when servicing the BMW M47 and M57 2.0L 16v engines.