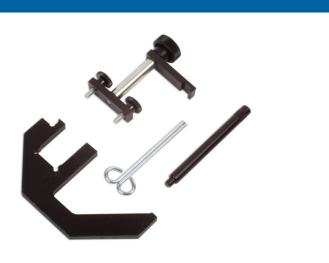

## **Timing Tool Kit - for BMW, Land Rover**

This set of tools enables the correct timing to be maintained when servicing the BMW M47 and M57 2.0L 16v engines.